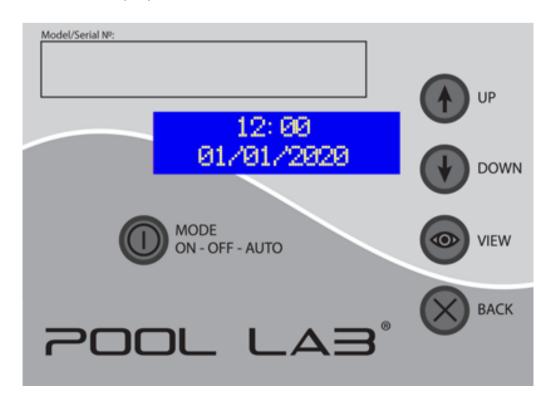

## **CONTROL PANEL OVERVIEW**

Pool Lab chlorinators have 3 top level screens, and a menu system.

**1. HOME** Displays running mode (ON, OFF or AUTO) and chlorine output

**2. TIME/DATE** Displays current time and date

## **UP/DOWN BUTTONS**

HOME SCREEN: Adjust the chlorine output

TIME/DATE SCREEN: Adjust the time/date
TIMER SCREEN: Adjust the ON/OFF times
MENU SYSTEM: Navigate menu functions
Adjust values in menu fields