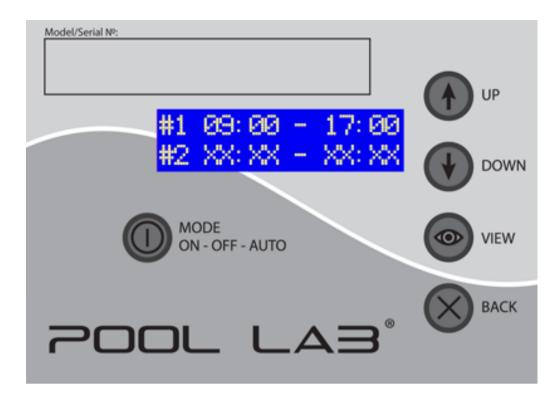

## **3. TIMER** Displays filtration ON/OFF times

**MODE BUTTON** Switch between OFF / ON / AUTO running mode

**VIEW BUTTON** Switch between top level screens

Moves to the next adjustable field Locks value into adjustable field

## **UP/DOWN BUTTONS**

HOME SCREEN: Adjust the chlorine output

TIME/DATE SCREEN: Adjust the time/date
TIMER SCREEN: Adjust the ON/OFF times
MENU SYSTEM: Navigate menu functions
Adjust values in menu fields