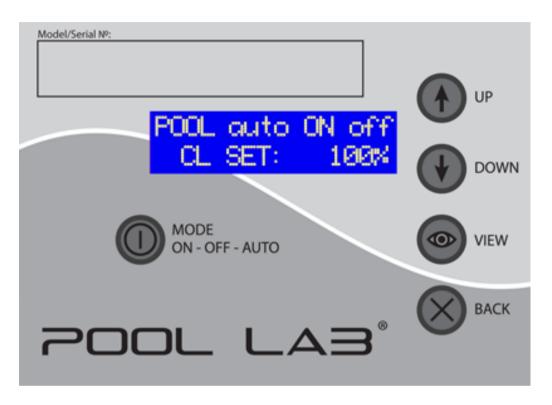

## **CONTROL PANEL OVERVIEW**

Pool Lab chlorinators have 3 top level screens, and a menu system.

**1. HOME** Displays running mode (ON, OFF or AUTO) and chlorine output

**2. TIME/DATE** Displays current time and date

## **UP/DOWN BUTTONS**

HOME SCREEN: Adjust the chlorine output

TIME/DATE SCREEN: Adjust the time/date
TIMER SCREEN: Adjust the ON/OFF times
MENU SYSTEM: Navigate menu functions
Adjust values in menu fields