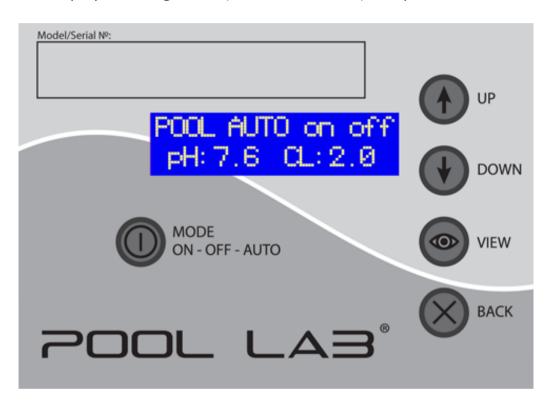

## **CONTROL PANEL OVERVIEW**

Pool Lab chlorinators have 3 top level screens, and a menu system.

**1. HOME** Displays running mode (ON, OFF or AUTO) and pH/Chlorine test results

**2. TIME/DATE** Displays current time and date

## **UP/DOWN BUTTONS**

HOME SCREEN: Adjust the chlorine output

TIME/DATE SCREEN: Adjust the time/date
TIMER SCREEN: Adjust the ON/OFF times
MENU SYSTEM: Navigate menu functions

Adjust values in menu fields