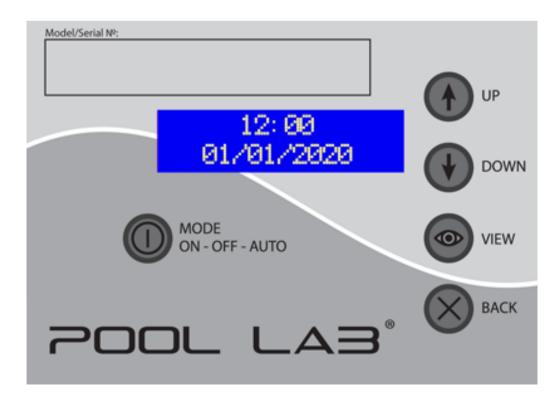

## **CONTROL PANEL OVERVIEW**

Pool Lab chlorinators have 3 top level screens, and a menu system.

**1. HOME** Displays running mode (ON, OFF or AUTO) and pH/Chlorine test results

**2. TIME/DATE** Displays current time and date

## **UP/DOWN BUTTONS**

HOME SCREEN: Adjust the chlorine output

TIME/DATE SCREEN: Adjust the time/date
TIMER SCREEN: Adjust the ON/OFF times
MENU SYSTEM: Navigate menu functions

Adjust values in menu fields