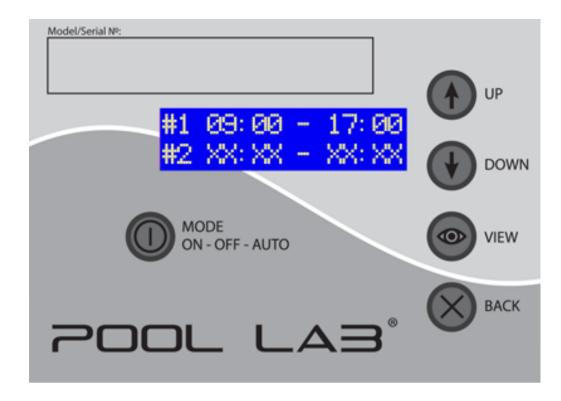

## **3. TIMER** Displays filtration ON/OFF times

**MODE BUTTON** Switch between OFF / ON / AUTO running mode

**VIEW BUTTON** Switch between top level screens

Moves to the next adjustable field Locks value into adjustable field

## **UP/DOWN BUTTONS**

HOME SCREEN: Adjust the chlorine output

TIME/DATE SCREEN: Adjust the time/date
TIMER SCREEN: Adjust the ON/OFF times
MENU SYSTEM: Navigate menu functions

Adjust values in menu fields