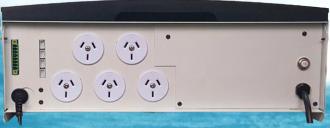

EXP 5: 10 amps max

EXP 9: 20 amps max

Wi-Fi enabled with apps available for iOS and Android

## Expansion modules operate with PL Max, Mineral Lab Max & PL ASP

- 5 x 240V sockets configurable ON/OFF/AUTO
- 4 x 24VAC valve actuator control (actuators not included)
- 1 x easy fit filtration circuit temp sensor
- Pool Lab App available for Android or IOS
- Optional easy fit roof and solar circuit temp sensors
- Plugs into standard 10A GPO