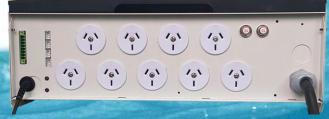

EXP 5: 10 amps max

EXP 9: 20 amps max

Wi-Fi enabled with apps available for iOS and Android

- 9 x 240V sockets configurable ON/OFF/AUTO
- 4 x 24VAC valve actuator control (actuators not included)
- 1 x easy fit filtration circuit temp sensor
- Pool Lab App available for Android or IOS
- Optional easy fit roof and solar circuit temp sensors
- Comes fitted with 20A plug and switched 20A socket