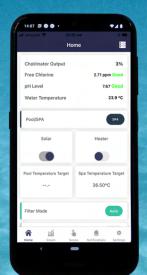

## Features & Benefits

- Turn devices ON, OFF or AUTOMATE using timers
- Program POOL & SPA scenes to simplify operation
- Touch the SPA SCENE button to initiate the valves to re-circulate the spa water, switch on pump, gas heater and spa lights (requires Spa Flow Switch)

- Clever solar and gas heating software maximises efficiency and prioritises heat input
- Provides remote control using a smart phone
- Send commands or view data using smart phone via the POOL LAB App
- Controls and automates Pool & Spa devices, valves and heating