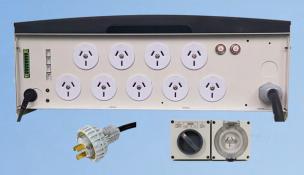

- 9 x 240V sockets configurable ON/OFF/AUTO
- 4 x 24VAC valve actuator control (actuators not included)
- 1 x easy fit filtration circuit temp sensor
- Pool Lab App available for Android or IOS
- Optional easy fit roof and solar circuit temp sensors
- Comes fitted with 20A plug and switched 20A socket