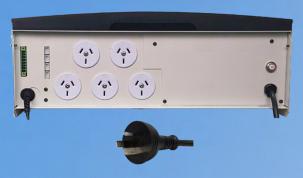

## Expansion modules operate with PL Max, Mineral Lab Max & PL ASP

- 5 x 240V sockets configurable ON/OFF/AUTO
- 4 x 24VAC valve actuator control (actuators not included)
- 1 x easy fit filtration circuit temp sensor
- Pool Lab App available for Android or IOS
- Optional easy fit roof and solar circuit temp sensors
- Plugs into standard 10A GPO