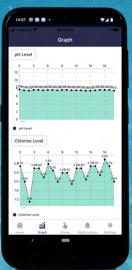

- Clever solar and gas heating software maximises efficiency and prioritises heat input
- Provides remote control using a smart phone
- Send commands or view data using smart phone via the POOL LAB App
- Controls and automates Pool & Spa devices, valves and heating